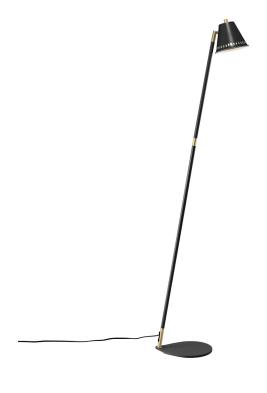

## nordlux®

Height (cm): 133 Width (cm): 37

18

Shade diameter (cm): 13.5 Tube diameter (cm): 1.53

Tilt angle: 90°

## **Pine**

Item number: 2010414003 Black EAN: 5704924001420

Packaging unit 3 Material: Metal

IP20, Class 2 (Double isolated), 230V

Cord: 150 cm, Black

Can the cable be replaced? No

Switch on the fixture

GU10, Max. 15W, Light source not included

Area: Indoor

Energy class A++ - D

Pine is a decorative series in an industrial design that creates a nice contrast to the bright Nordic interior style. With the combination of the matte metal and elegant brass details, the series obtains an exclusive look. Pine gets a unique character and an innovative light experience with the small holes in the top and side of the shade, creating a beautiful effect when the light is spreading out into the room.