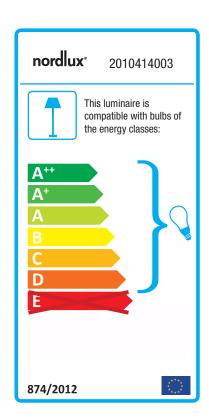

## **Pine**

Item number: 2010414003 Black EAN: 5704924001420

Packaging unit 3 Material: Metal

IP20, Class 2 (Double isolated), 230V

Cord: 150 cm, Black

Can the cable be replaced? No

Switch on the fixture

GU10, Max. 15W, Light source not included

Area: Indoor

Energy class A++ - D

Pine is a decorative series in an industrial design that creates a nice contrast to the bright Nordic interior style. With the combination of the matte metal and elegant brass details, the series obtains an exclusive look. Pine gets a unique character and an innovative light experience with the small holes in the top and side of the shade, creating a beautiful effect when the light is spreading out into the room.