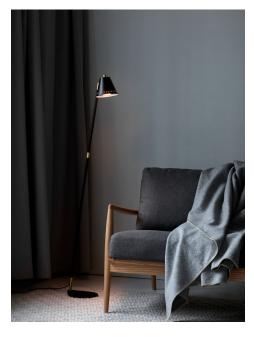

Area: Indoor

Energy class A++ - D

Pine is a decorative series in an industrial design that creates a nice contrast to the bright Nordic interior style. With the combination of the matte metal and elegant brass details, the series obtains an exclusive look. Pine gets a unique character and an innovative light experience with the small holes in the top and side of the shade, creating a beautiful effect when the light is spreading out into the room.